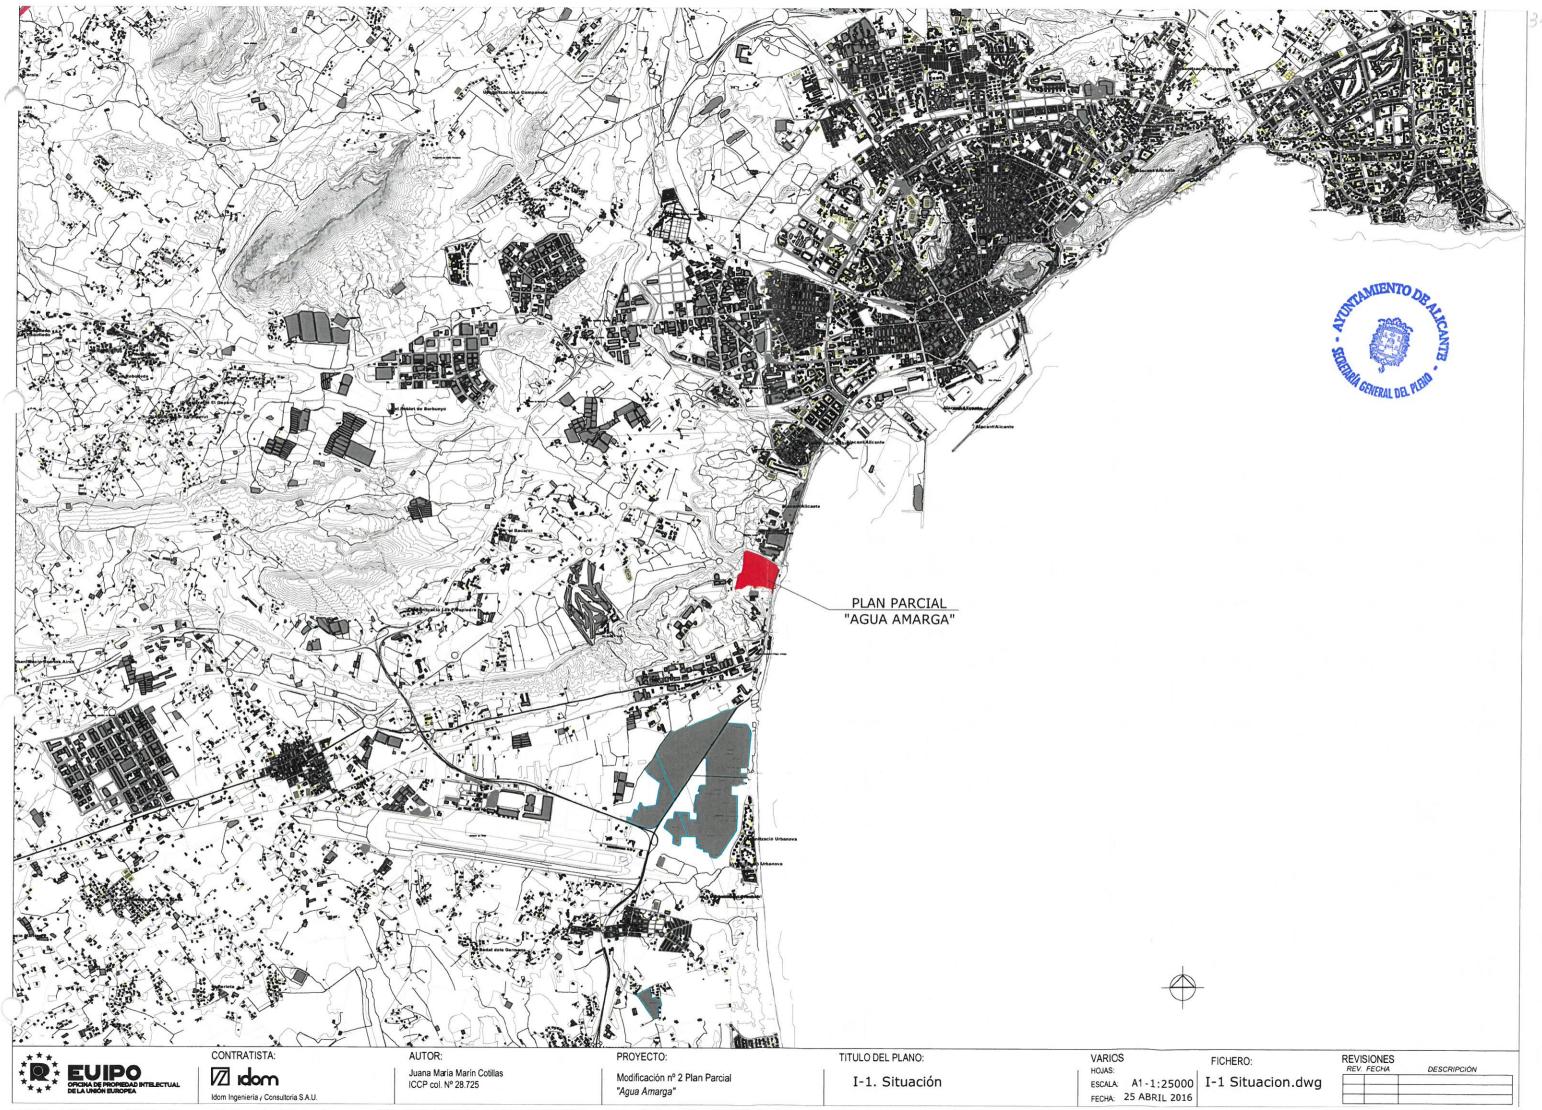

## 4 DOCUMENTACION GRÁFICA DE INFORMACIÓN

- I-1 Plano de situación
- I-2 Ordenación Estructural del Sector y relación con el P.G.M.OU.
- I-3 Zonificación Plan Parcial Vigente
- I-4 Alineaciones y rasantes, replanteo de la red viaria y espacios públicos
- I-5 Perfiles Longitudinales

| FIC | HERO:         |
|-----|---------------|
| I-1 | Situacion.dwg |

| REVISIONES | DESCRIPCIÓN |
|------------|-------------|
|            |             |
|            |             |

|                   | HILL GENERAL DEL MAIN  |
|-------------------|------------------------|
|                   |                        |
|                   |                        |
| FICHERO:          | REVISIONES             |
| I-1 Situación.dwg | REV. FECHA DESCRIPCION |
|                   |                        |