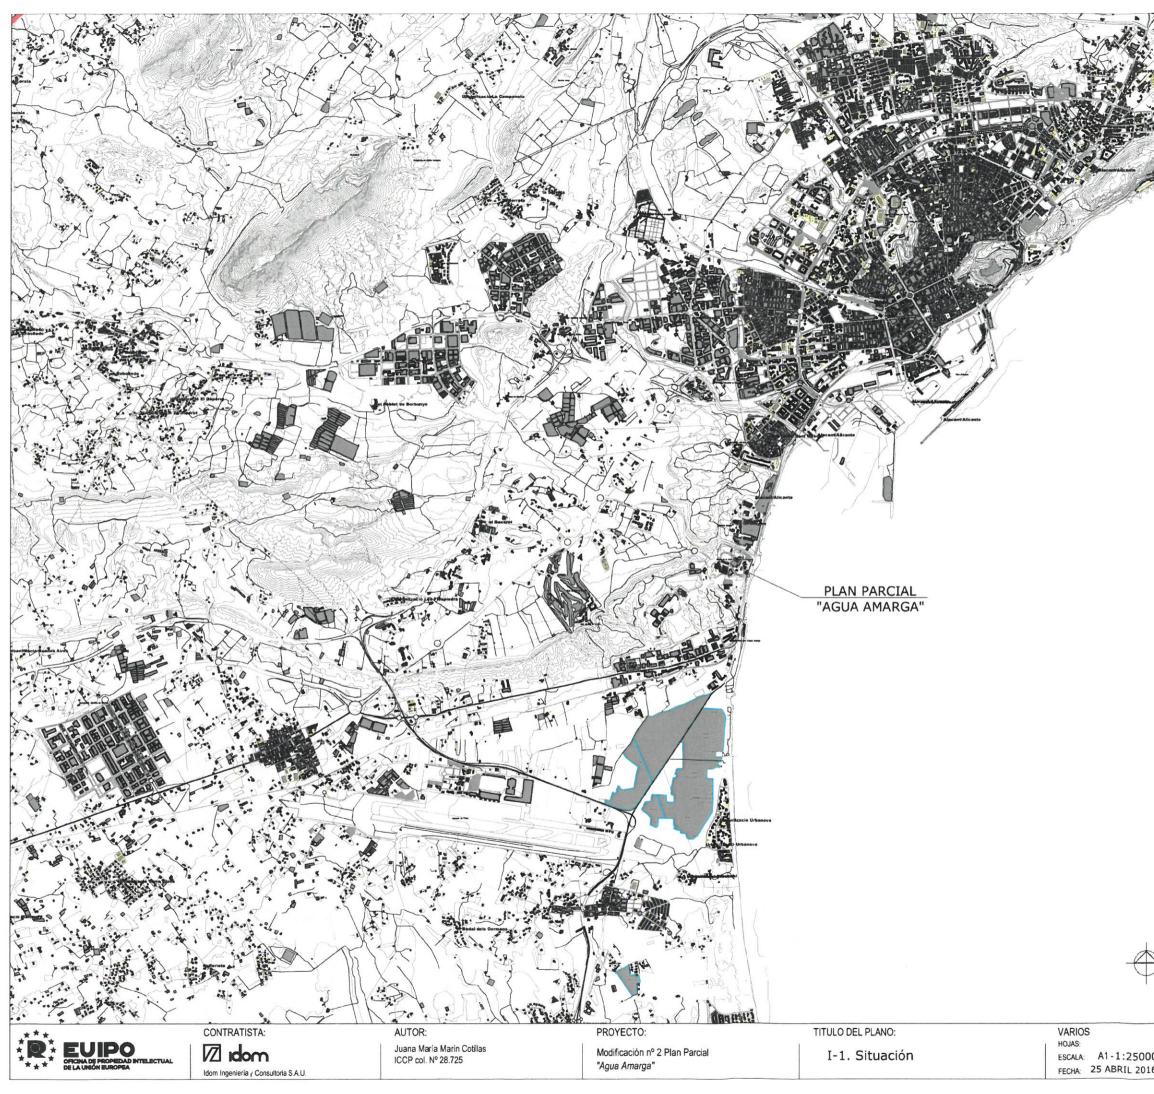

## 4 DOCUMENTACION GRÁFICA DE INFORMACIÓN

- I-1 Plano de situación
- I-2 Ordenación Estructural del Sector y relación con el P.G.M.OU.
- I-3 Zonificación Plan Parcial Vigente
- I-4 Alineaciones y rasantes, replanteo de la red viaria y espacios públicos
- I-5 Perfiles Longitudinales

| FIC | HERO:         |
|-----|---------------|
| I-1 | Situacion.dwg |

| REVISIONES | DESCRIPCIÓN |
|------------|-------------|
|            |             |
|            |             |

|                   | HILL GENERAL DEL MAIN  |
|-------------------|------------------------|
|                   |                        |
|                   |                        |
| FICHERO:          | REVISIONES             |
| I-1 Situación.dwg | REV. FECHA DESCRIPCION |
|                   |                        |