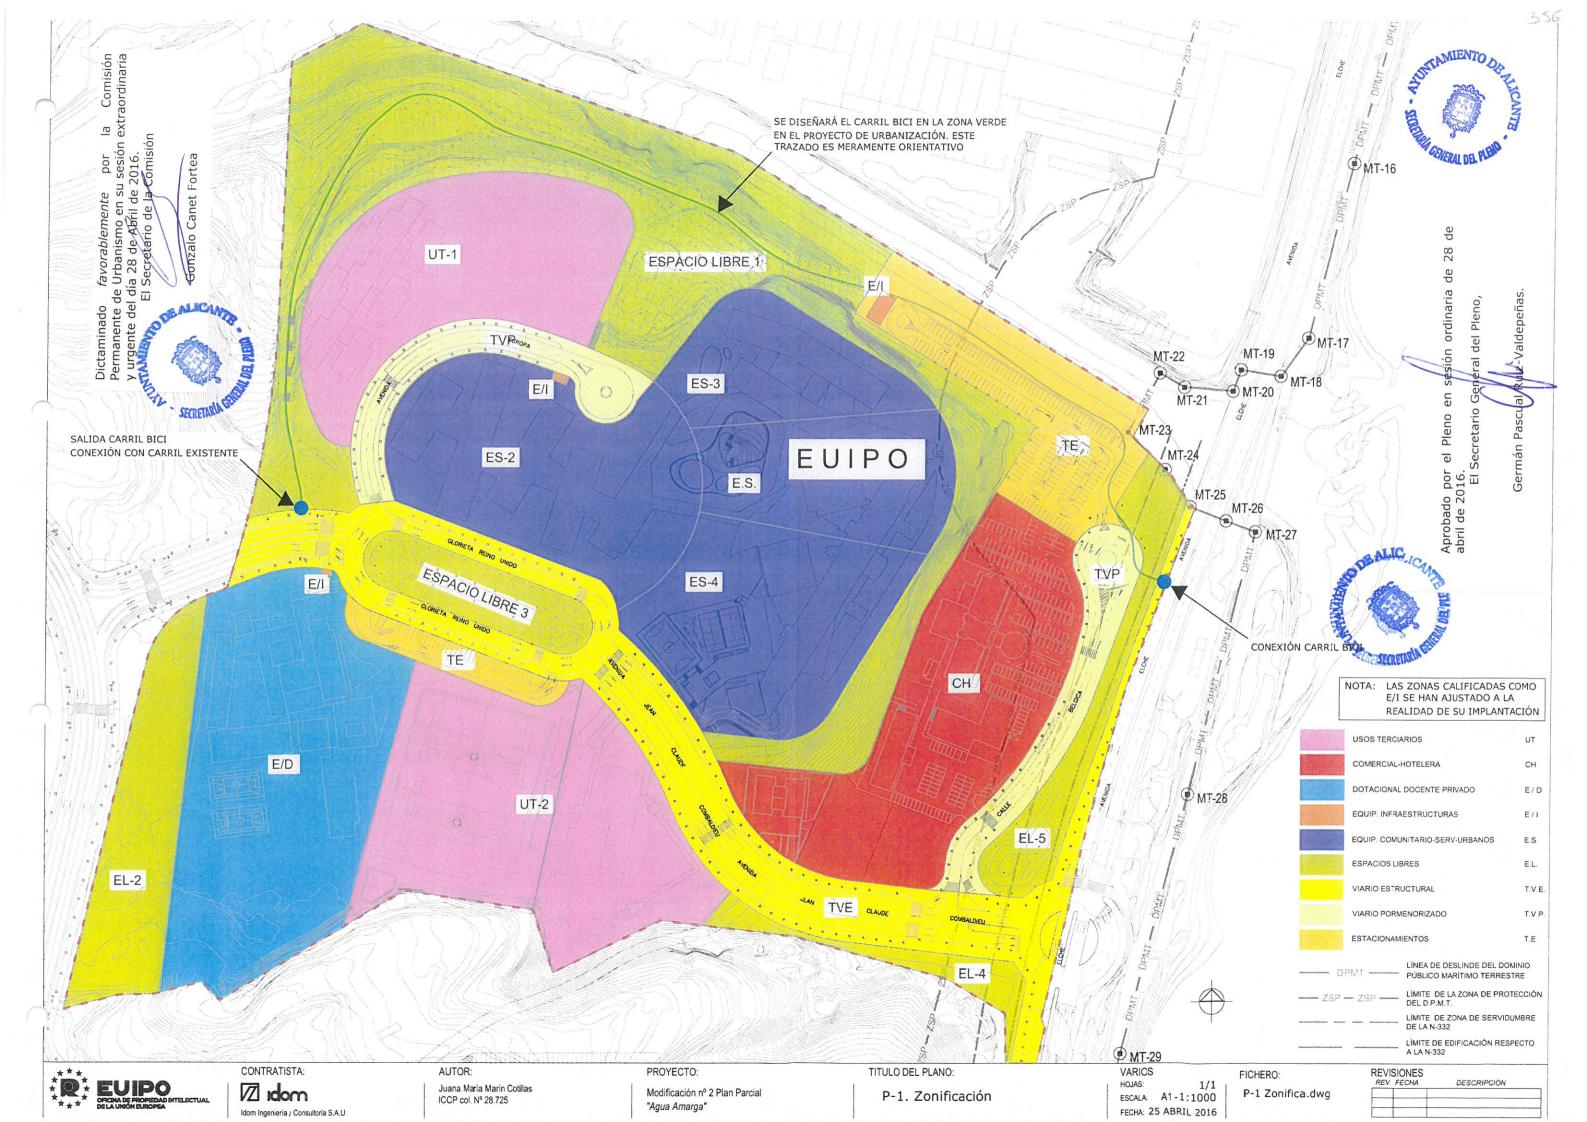

## 5 DOCUMENTACIÓN GRÁFICA DE ORDENACIÓN

- P-0.1 Ordenación Estructural del Sector y relación con el P.G.M.OU.
- P-1 Zonificación
- P-2 Alineaciones y rasantes, replanteo de la red viaria y espacios públicos
- P-3 Perfiles longitudinales del viario
- P-4 Servidumbres Aeronáuticas