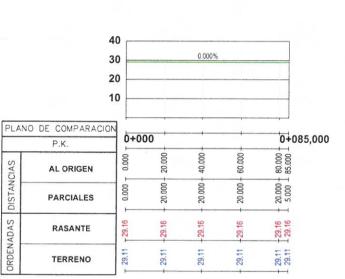

## PERFILES LONGITUDINALES

Aprobado por el Pleno en sesión ordinaria de 28 de

abril de 2016.

El Secretario General del Pleno,

SECRETARIAN SECRETARIAN Germán Pascyal Ruiz-Valdepeñas. **ROTONDA** 

**ENTRONQUE VIAL** TRONQUE CON CALLE EXISTENTE

0 8 8 8 PLANO DE COMPARACION 0+000 0+019,400 AL ORIGEN **PARCIALES** RASANTE

TERRENO

CONTRATISTA: 100m Idom Ingenieria / Consultoria S.A.U.

AUTOR: Juana Maria Marin Cotillas ICCP col. Nº 28.725

PROYECTO: Modificación nº 2 Plan Parcial "Agua Amarga"

TITULO DEL PLANO:

P-3. Perfiles longitudinales del viario

**VARIOS** HOJAS: ESCALA: A1 - Indicada FECHA: 25 ABRIL 2016

P-3 Perfiles\_long.dwg

REVISIONES REV. FECHA DESCRIPCIÓN