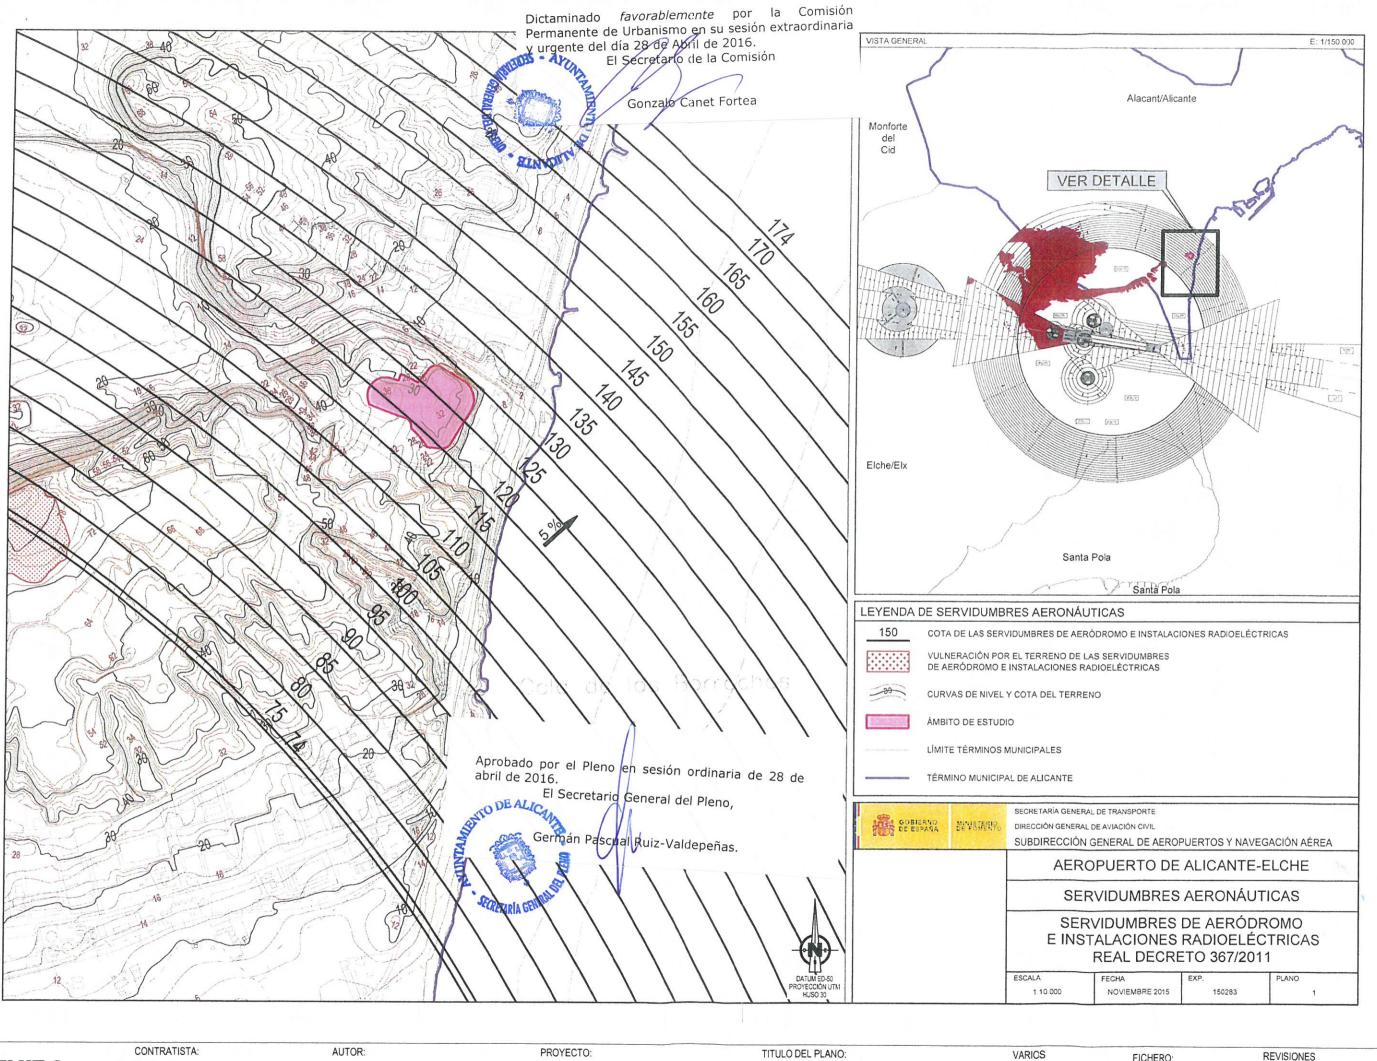

FICHERO:

P-0.1 Ord\_Estruct\_Sect.dwg

REVISIONES REV. FECHA DESCRIPCIÓN

Dictaminado favorablemente por la Comisión Permanente de Urbanismo en su sesión extraordinaria y urgente del día 28 de Abril de 2016.

El Secretario de la Comisión

Gonzalo Canet Fortea

## PERFILES LONGITUDINALES

Aprobado por el Pleno en sesión ordinaria de 28 de

abril de 2016.

El Secretario General del Pleno,

SECRETARIAN SECRETARIAN Germán Pascyal Ruiz-Valdepeñas. **ROTONDA** 

**ENTRONQUE VIAL** TRONQUE CON CALLE EXISTENTE